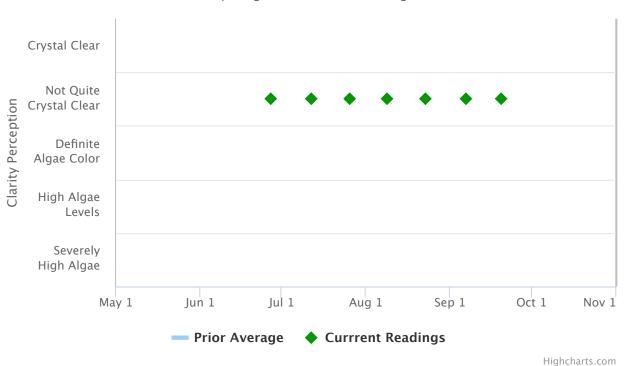

### Lamoka Lake - Lake Perception - Clarity

Comparing 2020 with Prior Averages

There are no prior year records to compare to the latest water clarity perception.