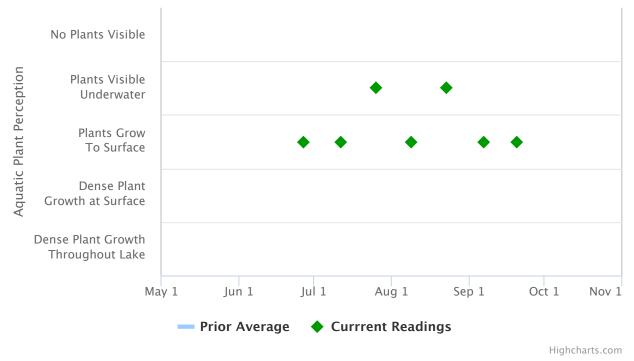

# Lamoka Lake - Lake Perception - Plants

Comparing 2020 with Prior Averages

There are no prior year records to compare to the latest aquatic plant perception.