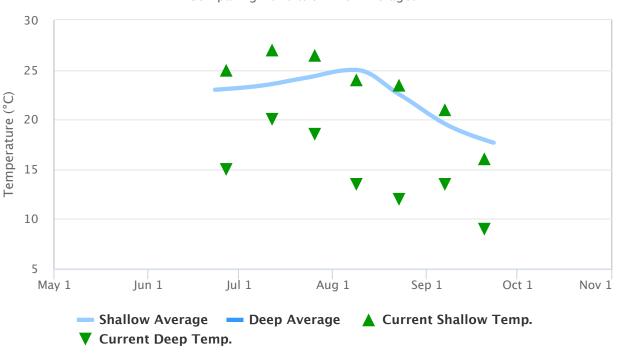

Return

Lamoka Lake - Water Temperature

Comparing 2020 with Prior Averages

Highcharts.com

There are currently only 3 prior year records for the period September 16 to 30 which is not enough prior shallow water temperature readings to determine if the latest reading varies materially from prior year averages. This year's shallow water temperature readings are tending to be higher than normal when compared to the average of readings collected from 1988 to 1990.

There are no prior year records to compare to the latest deep water temperature reading.