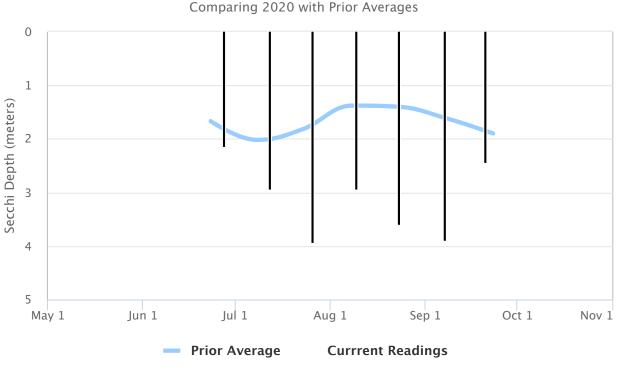

## Lamoka Lake - Water Clarity - Secchi Readings

Comparing 2020 with Prior Averages

Highcharts.com

There are currently only 3 prior year records for the period September 16 to 30 which is not enough prior Secchi disk readings to determine if the latest reading varies materially from prior year averages. This year's Secchi disk readings are tending to be better than normal when compared to the average of readings collected from 1988 to 1990.